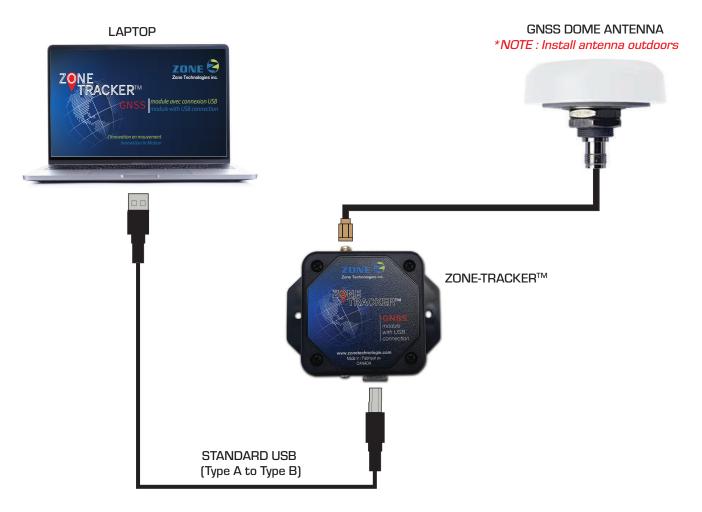

dule (GLONASS, GPS, BEIDOU & GALILEO), which allows the use of an active antenna. It should be noted that the module is powered by the USB port, no other wire or connection are necessary.

#### TECHNICAL SPECIFICATIONS

| Operation voltage :      | 4.7V to 5.1V (Port USB Port Standard) |
|--------------------------|---------------------------------------|
| Operation temperature:   | -30°C to 75°C (-22°F to 167°F)        |
| Electric consumption:    | max. = 500mA                          |
| Cold start delay:        | 30 to 120 secondes                    |
| Active Antenna Current : | max = 100mA                           |
| Recommended Antenna :    | TW3712 (Tallysman)                    |
|                          |                                       |

## **CONNECTION DIAGRAM**



#### PROGRAMMING

- This module configuration must be programmed by the software connected to the Zone-Tracker<sup>™</sup> module if the default configurations are insufficient. **Contact** Zone Technology for the details of the programming procedure.
- Default configuration: **Contact** Zone Technologie for more information.

Reaching Technical Support :

Telephone: 450-572-1476 or Toll-Free: 1 (866) 362-9663 Email: info@zonetechnologie.com



## TROUBLESHOOTING

| Problem                                                                     | Solution