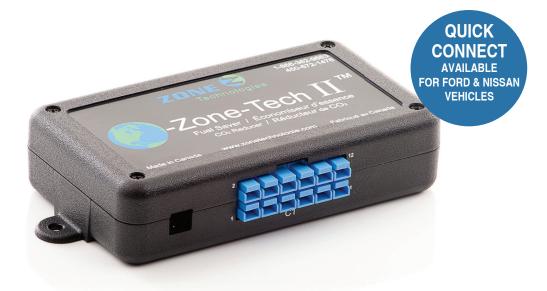

# **O-ZONE-TECH II**

#### **DESCRIPTION**

- The Ozonetech II<sup>™</sup> Fuel Saver / CO<sup>2</sup> Reducer module is designed to take control of a vehicle's engine to significantly reduce unnecessary idling. (Data accessible via USB or RF)
- Includes restart routines depending on the battery voltage and ambient temperature. (Internal and external temperature)