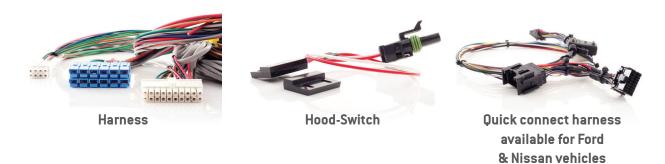

# **HARNESS AND HOOD-SWITCH**

The hood-switch prevent ignition through the module when the hood is opened for safety.

The harness allows the connection of the module by tapping into the existing vehicle ignition switch wires. Accessories include: hood pin, 2 temperatures probes (internal and external) and the keyless mode switch.

### **PRODUCT NUMBERS**

| Number        | Description                                                    |
|---------------|----------------------------------------------------------------|
| OZTC-00-1SS0  | OZONETECH V2, 12V, STANDARD HARNESS, INTERIOR SENSOR           |
| OZTC-00-1FRD0 | OZONETECH V2, 12V, QUICK CONNECT HARNESS FOR IGNITION (FORD)   |
| OZTC-00-1NISO | OZONETECH V2, 12V, QUICK CONNECT HARNESS FOR IGNITION (NISSAN) |